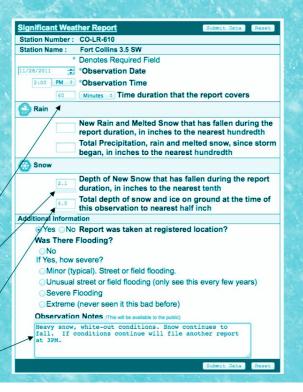

## WHAT IF'S: THERE'S VERY HEAVY SNOW FALLING. CAN I LET SOMEONE KNOW?

Indeed! File a "Significant Weather Report" at any time.
This report goes directly to the National Weather Service in 'real-time' and helps out greatly.

Report the time duration that the report covers

Indicate the depth of the new snow that has fallen during this time

List the depth of the total snow on the ground

Add notes to paint a fuller picture.

Already a CoCoRaHS Observer?

## IF IT SNOWS LET US KNOW!

Use a <u>Significant Weather</u>
<u>Report</u> to inform us of snow accumulation in real-time.

This is a supplemental observation and does not replace your routine daily observation.