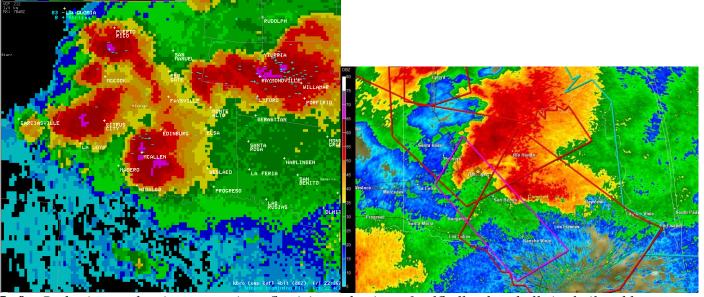

**Left:** Radar image showing composite reflectivity at the time of golfball to baseball size hail and larger across the Rio Grande Valley. Baseball size hail was reported in the McAllen and Mission area, and Golfball size hail was soon to be reported near Raymondville (upper right) soon after, most between 525 and 555 PM. **Right:** Radar image showing "hook" echo moving southwest of Harlingen, shortly before an apparent small tornado was reported near Rangerville at approximately 635 PM.