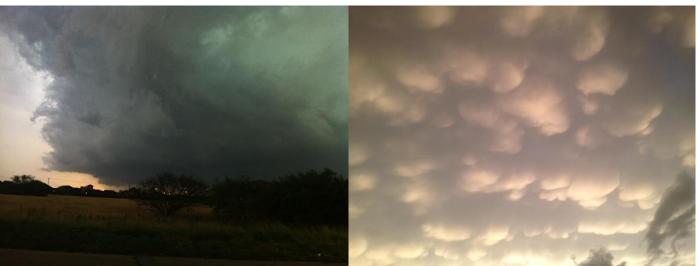

**Left:** Photograph of possible wall cloud at the southern edge of the storm as it approached Brownsville, Texas, just before 7 PM April 20<sup>th\*</sup> (Claude Brehm). **Right:** Undulating mammatus clouds after the storms passed into Mexico. Both photos were taken in the City of Brownsville.