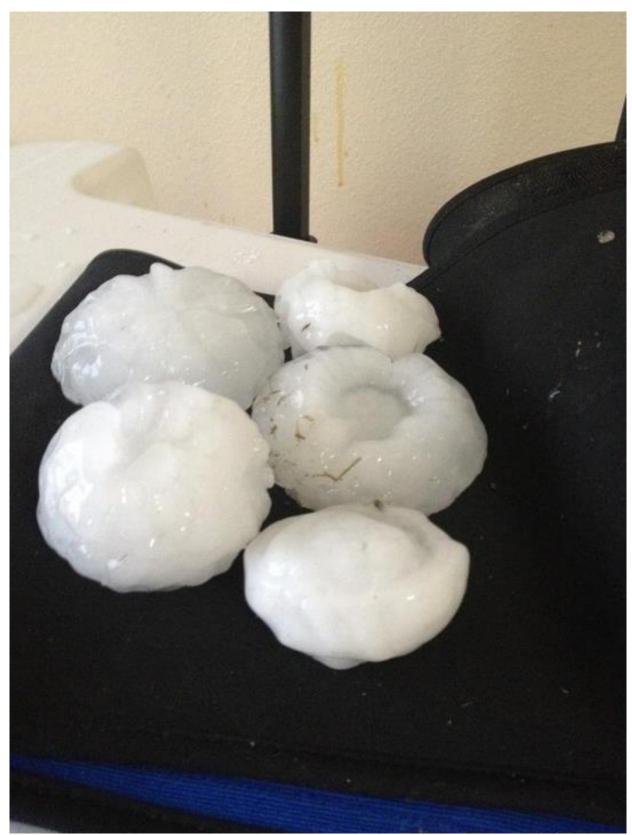

MOSTLY NICKEL SIZED BUT SEVERAL STONES OF QUARTER SIZED EMBEDDED.

Softball size hail! Photo taken near McAllen, Texas. Large hail of this size can only happen with intense updrafts, perhaps as fast as 100+ mph. Courtesy of John Letney of Laredo, KE5CVT (amateur radio).