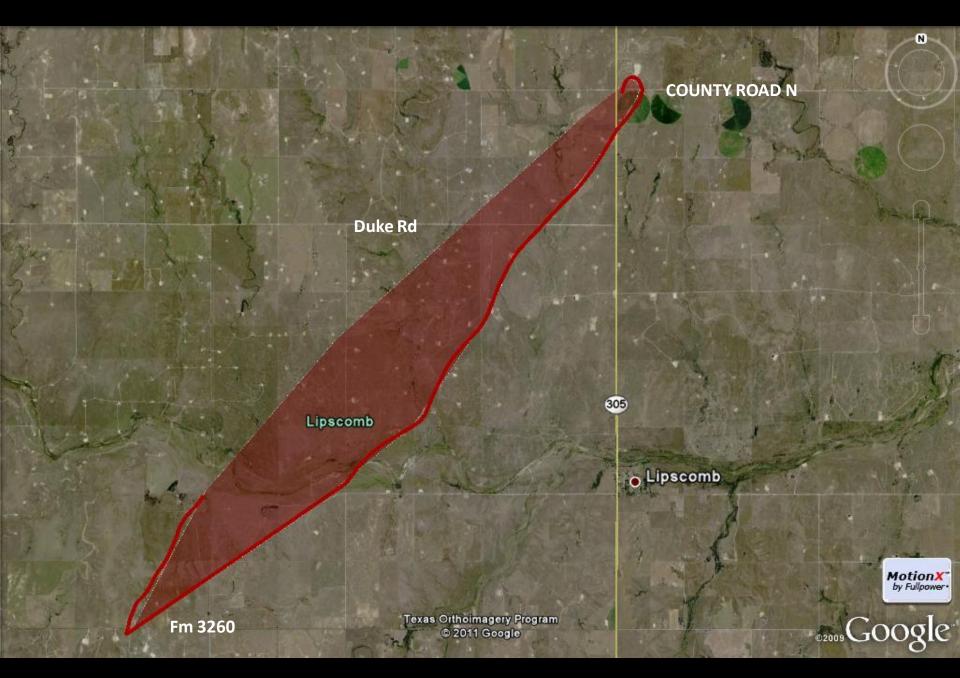

## FIRE #2 – LIPSCOMB, TX

# **APPROXIMATE BEG. LAT/LONG: 36.31896, 100.27016**

# **ACREAGE BURNED: 10,600 acres**

**FIRE ENDING POINT** 

### **APPROXIMATE COVERAGE**