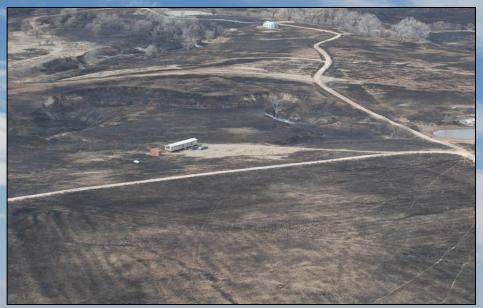

0,600 acres burned

Lipscomb

LIPSCOMB FIRE START

5,310 acres burned

HIGGINS FIRE END

HIGGINS FIRE STARTING POINT

• Higgins

**Texas Orthoimagery Program** © 2011 Google Image © 2011 DigitalGlobe

LIPSCOMB FIRE END

Imagery Date: Mar 31, 2008

OCHILTREE COUNT

36°16'44.92" N 100°12'20.10" W 0 ft elev

Shattuck

Google

Eye alt 39.17 mi 🔘

FIRE #1 – HIGGINS, TX

# APPROX. BEG. LAT/LONG: 36 7'24.94 N, 100 3'3.72 W

**ACREAGE BURNED: 5310 acres** 



C RD 29

#### LOOKING NORTHEAST

----

HIGHWAY 60



## FIRE STARTING POINT



## LOOKING NORTHWARD



## STRUCTURES THREATENED







## FIRE #2 – LIPSCOMB, TX

# **APPROXIMATE BEG. LAT/LONG: 36.31896, 100.27016**

# **ACREAGE BURNED: 10,600 acres**

**FIRE ENDING POINT** 







### **APPROXIMATE COVERAGE**



## **STRUCTURES THREATENED**