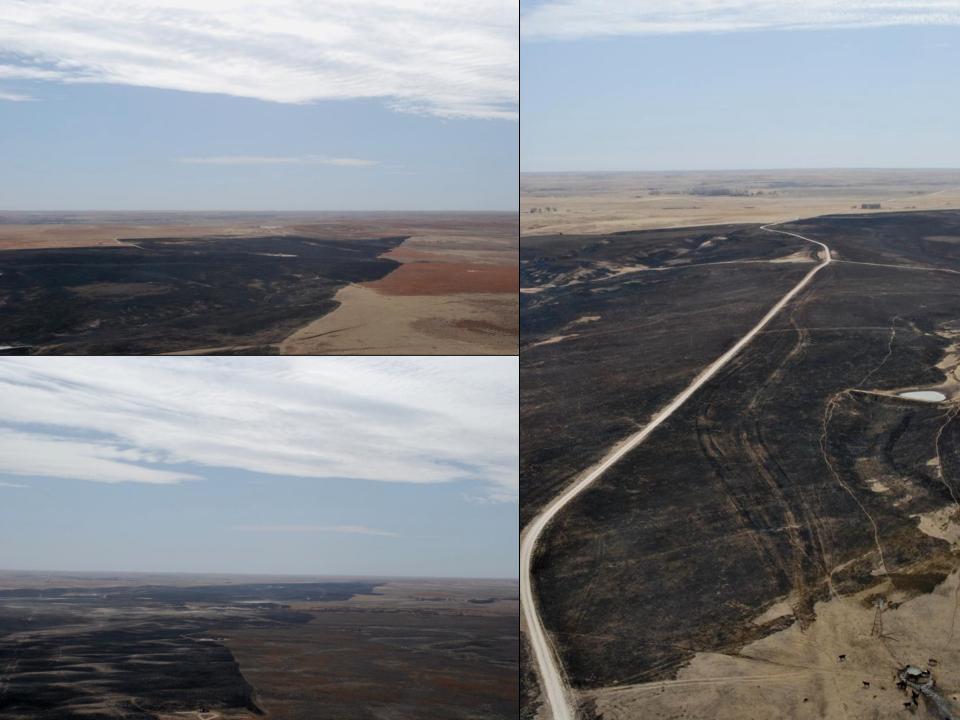

# APPROX. BEG. LAT/LONG: 36 7'24.94 N, 100 3'3.72 W

**ACREAGE BURNED: 5310 acres** 

C RD 29

#### LOOKING NORTHEAST

----

HIGHWAY 60

## FIRE STARTING POINT

## LOOKING NORTHWARD