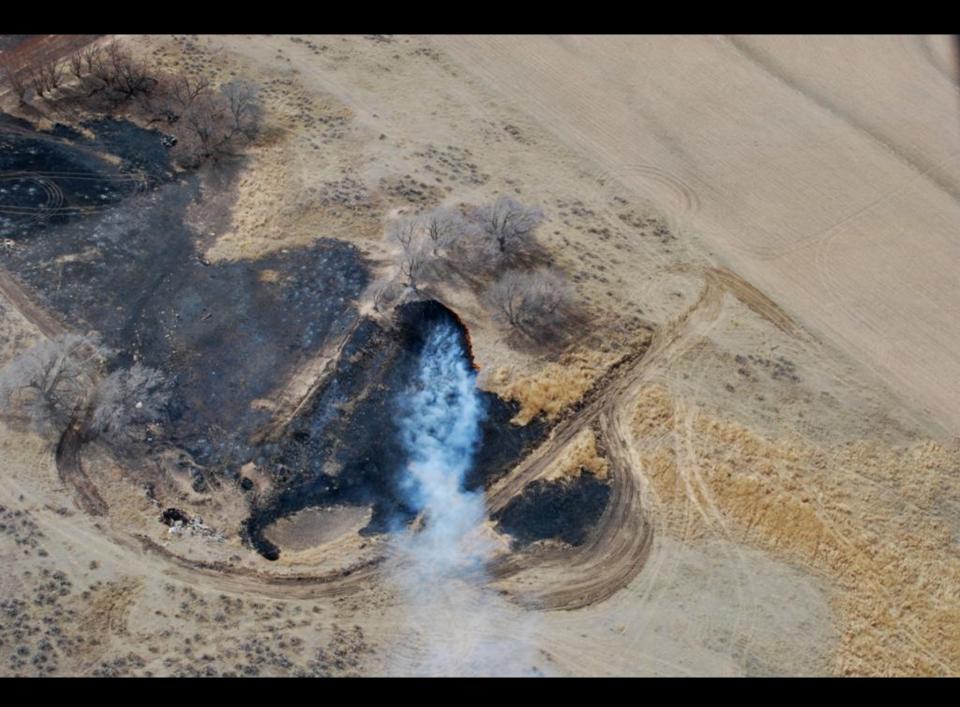

acres burned

Lipscomb

LIPSCOMB FIRE START

5,310 acres burned

HIGGINS FIRE END

HIGGINS FIRE STARTING POINT

• Higgins

**Texas Orthoimagery Program** © 2011 Google Image © 2011 DigitalGlobe

LIPSCOMB FIRE END

Imagery Date: Mar 31, 2008

OCHILTREE COUNT

36°16'44.92" N 100°12'20.10" W 0 ft elev

Shattuck

Google

Eye alt 39.17 mi 🔘

FIRE #1 – HIGGINS, TX

# APPROX. BEG. LAT/LONG: 36 7'24.94 N, 100 3'3.72 W

**ACREAGE BURNED: 5310 acres** 



C RD 29

#### LOOKING NORTHEAST

----

HIGHWAY 60



## FIRE STARTING POINT



## LOOKING NORTHWARD



## STRUCTURES THREATENED







## FIRE #2 – LIPSCOMB, TX

# **APPROXIMATE BEG. LAT/LONG: 36.31896, 100.27016**

# **ACREAGE BURNED: 10,600 acres**

**FIRE ENDING POINT** 







### **APPROXIMATE COVERAGE**



## **STRUCTURES THREATENED**