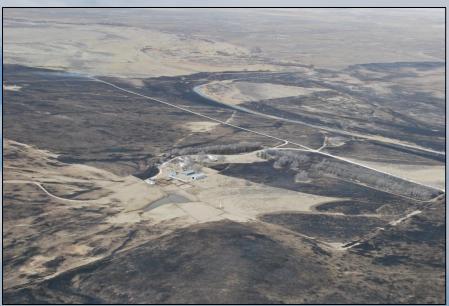

600 acres burned

Lipscomb

LIPSCOMB FIRE START

5,310 acres burned

HIGGINS FIRE END

HIGGINS FIRE STARTING POINT

• Higgins

**Texas Orthoimagery Program** © 2011 Google Image © 2011 DigitalGlobe

LIPSCOMB FIRE END

Imagery Date: Mar 31, 2008

OCHILTREE COUNT

36°16'44.92" N 100°12'20.10" W 0 ft elev

Shattuck

Google

Eye alt 39.17 mi 🔘

FIRE #1 – HIGGINS, TX

# APPROX. BEG. LAT/LONG: 36 7'24.94 N, 100 3'3.72 W

**ACREAGE BURNED: 5310 acres** 



C RD 29

#### LOOKING NORTHEAST

----

HIGHWAY 60



## FIRE STARTING POINT



## LOOKING NORTHWARD



## STRUCTURES THREATENED







## FIRE #2 – LIPSCOMB, TX

# **APPROXIMATE BEG. LAT/LONG: 36.31896, 100.27016**

# **ACREAGE BURNED: 10,600 acres**

**FIRE ENDING POINT** 







### **APPROXIMATE COVERAGE**



## **STRUCTURES THREATENED**