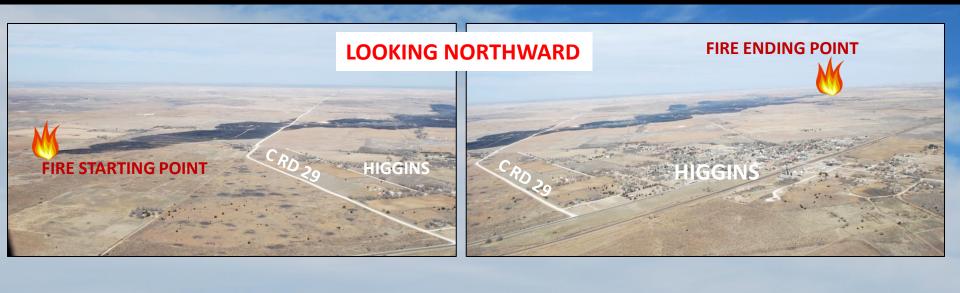

## LOOKING NORTHWARD

## FIRE STARTING POINT

# APPROX. BEG. LAT/LONG: 36 7'24.94 N, 100 3'3.72 W

**ACREAGE BURNED: 5310 acres** 

C RD 29