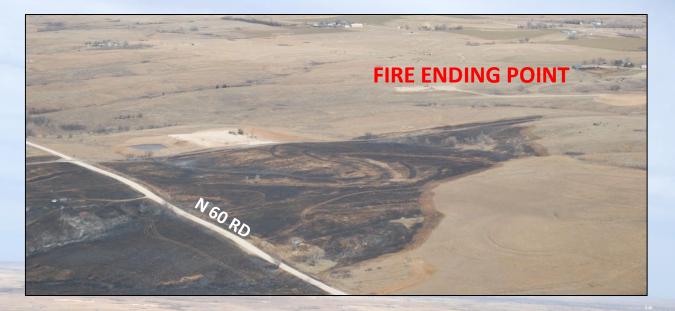

# HIGGINS/LIPSCOMB GRASSFIRES

**FEBRUARY 16, 2011** 

DAMAGE ASSESSMENT FLYOVER - 2/17/11

Booker

#### LIPSCOMB COUNTY

Follett

10,600 acres burned

Lipscomb

LIPSCOMB FIRE START

5,310 acres burned

HIGGINS FIRE END

HIGGINS FIRE STARTING POINT

• Higgins

**Texas Orthoimagery Program** © 2011 Google Image © 2011 DigitalGlobe

LIPSCOMB FIRE END

Imagery Date: Mar 31, 2008

OCHILTREE COUNT

36°16'44.92" N 100°12'20.10" W 0 ft elev

Shattuck

Google

Eye alt 39.17 mi 🔘

FIRE #1 – HIGGINS, TX

# APPROX. BEG. LAT/LONG: 36 7'24.94 N, 100 3'3.72 W

**ACREAGE BURNED: 5310 acres** 



C RD 29

#### LOOKING NORTHEAST

----

HIGHWAY 60



## FIRE STARTING POINT



## LOOKING NORTHWARD



## STRUCTURES THREATENED







## FIRE #2 – LIPSCOMB, TX

# **APPROXIMATE BEG. LAT/LONG: 36.31896, 100.27016**

# **ACREAGE BURNED: 10,600 acres**

**FIRE ENDING POINT** 







### **APPROXIMATE COVERAGE**



## **STRUCTURES THREATENED**