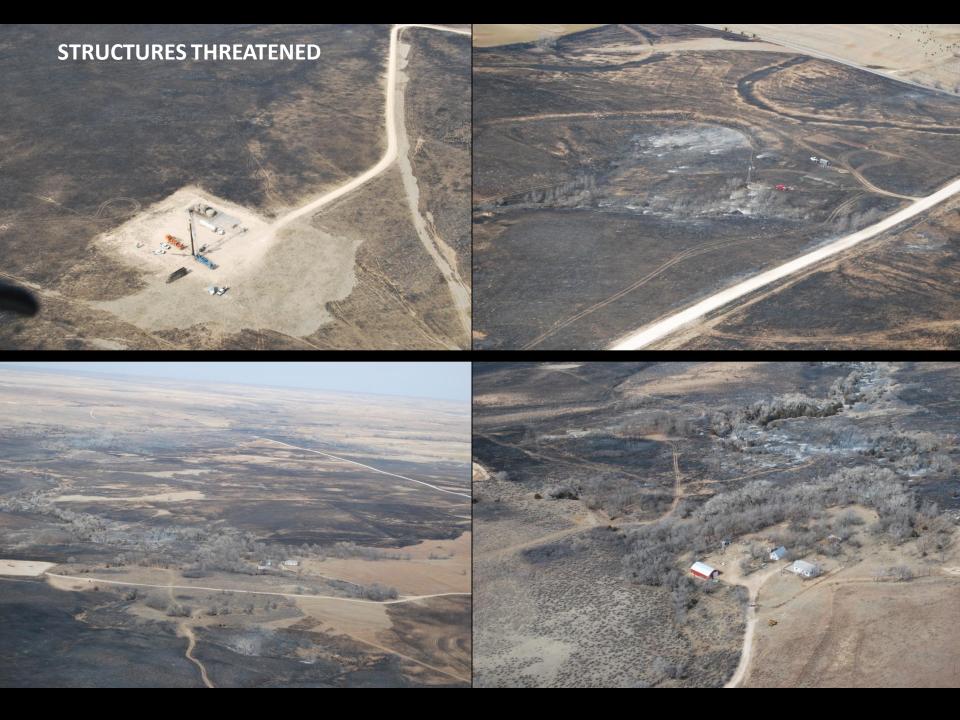

# HIGGINS/LIPSCOMB GRASSFIRES

**FEBRUARY 16, 2011** 

DAMAGE ASSESSMENT FLYOVER - 2/17/11

Booker

#### LIPSCOMB COUNTY

Follett

10,600 acres burned

Lipscomb

LIPSCOMB FIRE START

5,310 acres burned

HIGGINS FIRE END

HIGGINS FIRE STARTING POINT

• Higgins

**Texas Orthoimagery Program** © 2011 Google Image © 2011 DigitalGlobe

LIPSCOMB FIRE END

Imagery Date: Mar 31, 2008

OCHILTREE COUNT

36°16'44.92" N 100°12'20.10" W 0 ft elev

Shattuck

Google

Eye alt 39.17 mi 🔘

FIRE #1 – HIGGINS, TX

# APPROX. BEG. LAT/LONG: 36 7'24.94 N, 100 3'3.72 W

**ACREAGE BURNED: 5310 acres** 



C RD 29

#### LOOKING NORTHEAST

----

HIGHWAY 60



## FIRE STARTING POINT



## LOOKING NORTHWARD



## STRUCTURES THREATENED







## FIRE #2 – LIPSCOMB, TX

# **APPROXIMATE BEG. LAT/LONG: 36.31896, 100.27016**

# **ACREAGE BURNED: 10,600 acres**

**FIRE ENDING POINT** 







### **APPROXIMATE COVERAGE**



## **STRUCTURES THREATENED**