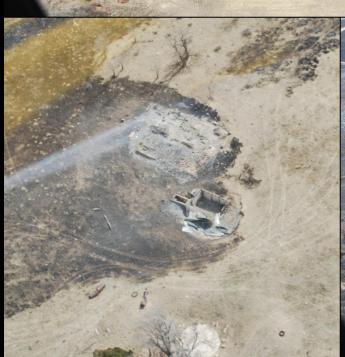

# HIGGINS/LIPSCOMB GRASSFIRES

**FEBRUARY 16, 2011** 

DAMAGE ASSESSMENT FLYOVER - 2/17/11

Booker

#### LIPSCOMB COUNTY

Follett

10,600 acres burned

Lipscomb

LIPSCOMB FIRE START

5,310 acres burned

HIGGINS FIRE END

HIGGINS FIRE STARTING POINT

• Higgins

**Texas Orthoimagery Program** © 2011 Google Image © 2011 DigitalGlobe

LIPSCOMB FIRE END

Imagery Date: Mar 31, 2008

OCHILTREE COUNT

36°16'44.92" N 100°12'20.10" W 0 ft elev

Shattuck

Google

Eye alt 39.17 mi 🔘

FIRE #1 – HIGGINS, TX

# APPROX. BEG. LAT/LONG: 36 7'24.94 N, 100 3'3.72 W

**ACREAGE BURNED: 5310 acres** 



C RD 29

#### LOOKING NORTHEAST

----

HIGHWAY 60



## FIRE STARTING POINT



## LOOKING NORTHWARD



## STRUCTURES THREATENED







## FIRE #2 – LIPSCOMB, TX

# **APPROXIMATE BEG. LAT/LONG: 36.31896, 100.27016**

# **ACREAGE BURNED: 10,600 acres**

**FIRE ENDING POINT** 







### **APPROXIMATE COVERAGE**



## **STRUCTURES THREATENED**