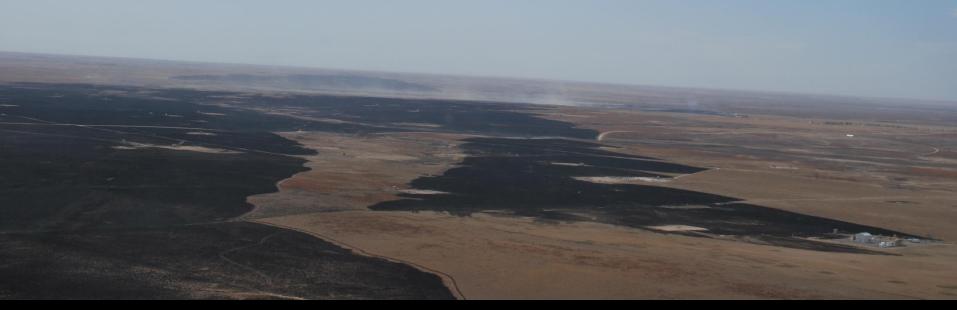

0 acres burned

Lipscomb

LIPSCOMB FIRE START

5,310 acres burned

HIGGINS FIRE END

HIGGINS FIRE STARTING POINT

• Higgins

**Texas Orthoimagery Program** © 2011 Google Image © 2011 DigitalGlobe

LIPSCOMB FIRE END

Imagery Date: Mar 31, 2008

OCHILTREE COUNT

36°16'44.92" N 100°12'20.10" W 0 ft elev

Shattuck

Google

Eye alt 39.17 mi 🔘

FIRE #1 – HIGGINS, TX

# APPROX. BEG. LAT/LONG: 36 7'24.94 N, 100 3'3.72 W

**ACREAGE BURNED: 5310 acres** 



C RD 29

#### LOOKING NORTHEAST

----

HIGHWAY 60



## FIRE STARTING POINT



## LOOKING NORTHWARD



## STRUCTURES THREATENED







## FIRE #2 – LIPSCOMB, TX

# **APPROXIMATE BEG. LAT/LONG: 36.31896, 100.27016**

# **ACREAGE BURNED: 10,600 acres**

**FIRE ENDING POINT** 







### **APPROXIMATE COVERAGE**



## **STRUCTURES THREATENED**