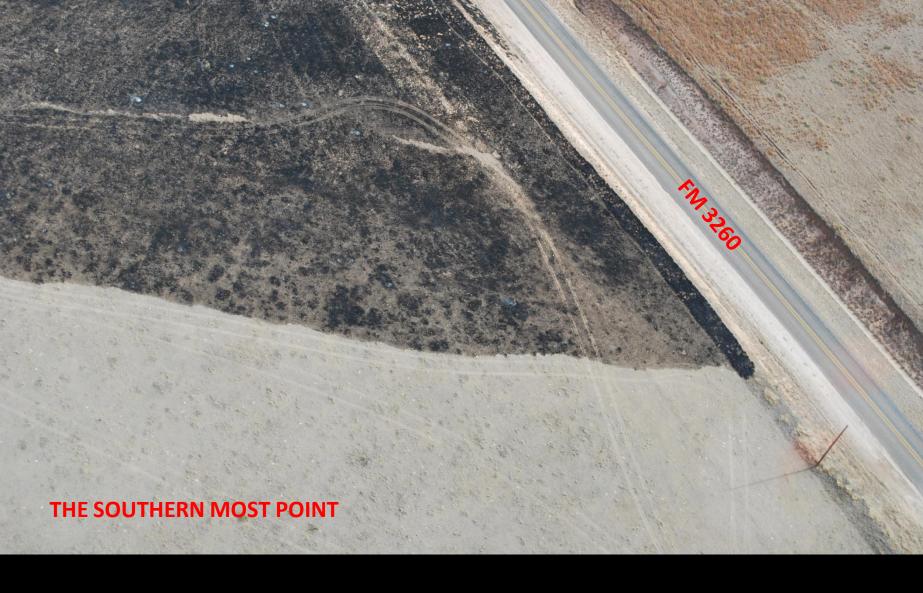

# **ACREAGE BURNED: 10,600 acres**

**FIRE ENDING POINT** 

### **APPROXIMATE COVERAGE**