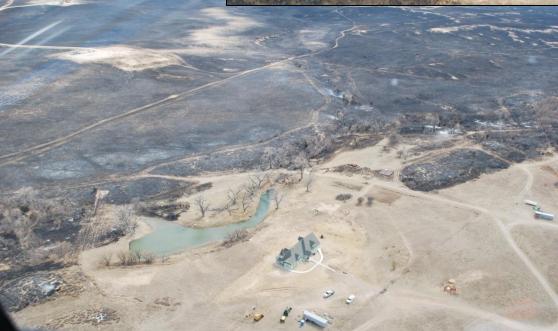

# HIGGINS/LIPSCOMB GRASSFIRES

**FEBRUARY 16, 2011** 

DAMAGE ASSESSMENT FLYOVER - 2/17/11

Booker

#### LIPSCOMB COUNTY

Follett

10,600 acres burned

Lipscomb

LIPSCOMB FIRE START

5,310 acres burned

HIGGINS FIRE END

HIGGINS FIRE STARTING POINT

• Higgins

**Texas Orthoimagery Program** © 2011 Google Image © 2011 DigitalGlobe

LIPSCOMB FIRE END

Imagery Date: Mar 31, 2008

OCHILTREE COUNT

36°16'44.92" N 100°12'20.10" W 0 ft elev

Shattuck

Google

Eye alt 39.17 mi 🔘

FIRE #1 – HIGGINS, TX

# APPROX. BEG. LAT/LONG: 36 7'24.94 N, 100 3'3.72 W

**ACREAGE BURNED: 5310 acres** 



C RD 29

#### LOOKING NORTHEAST

----

HIGHWAY 60



## FIRE STARTING POINT



## LOOKING NORTHWARD



## STRUCTURES THREATENED







## FIRE #2 – LIPSCOMB, TX

# **APPROXIMATE BEG. LAT/LONG: 36.31896, 100.27016**

# **ACREAGE BURNED: 10,600 acres**

**FIRE ENDING POINT** 







### **APPROXIMATE COVERAGE**



## **STRUCTURES THREATENED**