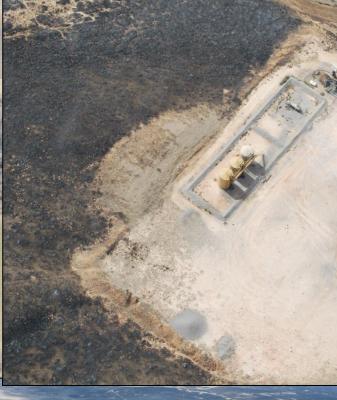

# HIGGINS/LIPSCOMB GRASSFIRES

**FEBRUARY 16, 2011** 

DAMAGE ASSESSMENT FLYOVER - 2/17/11

Booker

#### LIPSCOMB COUNTY

Follett

10,600 acres burned

Lipscomb

LIPSCOMB FIRE START

5,310 acres burned

HIGGINS FIRE END

HIGGINS FIRE STARTING POINT

• Higgins

**Texas Orthoimagery Program** © 2011 Google Image © 2011 DigitalGlobe

LIPSCOMB FIRE END

Imagery Date: Mar 31, 2008

OCHILTREE COUNT

36°16'44.92" N 100°12'20.10" W 0 ft elev

Shattuck

Google

Eye alt 39.17 mi 🔘

FIRE #1 – HIGGINS, TX

# APPROX. BEG. LAT/LONG: 36 7'24.94 N, 100 3'3.72 W

**ACREAGE BURNED: 5310 acres** 



C RD 29

#### LOOKING NORTHEAST

----

HIGHWAY 60



## FIRE STARTING POINT



## LOOKING NORTHWARD



## STRUCTURES THREATENED







## FIRE #2 – LIPSCOMB, TX

# **APPROXIMATE BEG. LAT/LONG: 36.31896, 100.27016**

# **ACREAGE BURNED: 10,600 acres**

**FIRE ENDING POINT** 







### **APPROXIMATE COVERAGE**



## **STRUCTURES THREATENED**