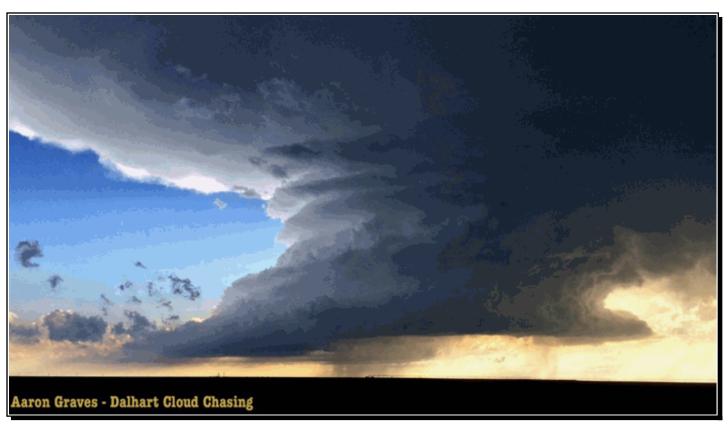

Golf ball size hail occurred near Baker in Texas County, Oklahoma.

Supercell thunderstorms that were LP in nature developed in an unstable and sheared environment ahead of a dryline during the afternoon of the 24th. These storms produced large hail up to golf ball size.