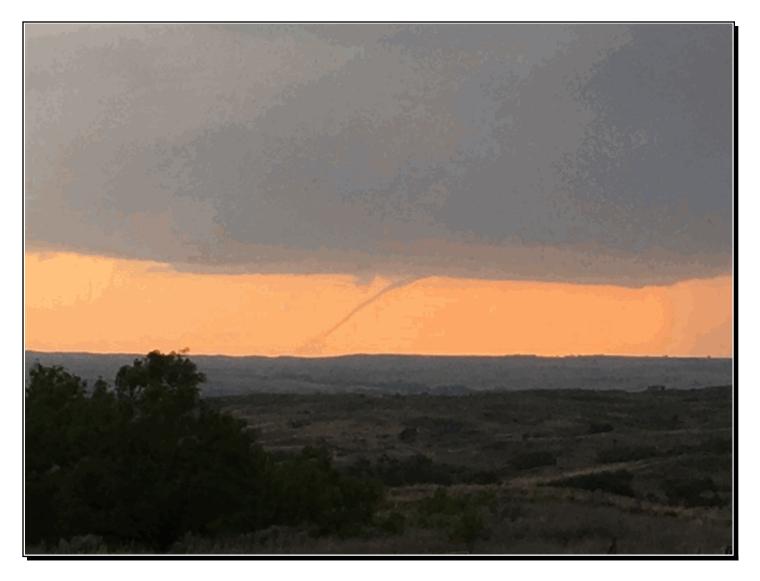

Severe thunderstorms developed in an unstable and sheared environment across New Mexico and moved east across portions of the Oklahoma Panhandle. Hail up to golf ball size and winds as high as 70 mph were reported. Two brief tornadoes were observed by storm chasers near Felt in Cimarron County.

Page 1 of 29 Printed on: 12/15/2016

Location Date/Time Deaths & Property & Event Type and Details Injuries Crop Dmg

This photo was taken by Tyler Hudson of the tornado just northwest of Felt.

| TEXAS COUNTY 4.2 S GUYMON              | [36.62, -101.48]       |   |                           |  |
|----------------------------------------|------------------------|---|---------------------------|--|
|                                        | 05/22/16 18:28 CST     | 0 | Hail (1.50 in)            |  |
|                                        | 05/22/16 18:28 CST     | 0 | Source: Emergency Manager |  |
| Half dollar size hail was reported 5 n | niles south of Guymon. |   |                           |  |
| TEXAS COUNTY 0.9 SE HARDES             |                        |   |                           |  |
| TEXAS COUNTY 0.9 SE HARDES             | 51 Y [36.61, -101.19]  |   |                           |  |
| TEXAS COUNTY 0.9 SE HARDES             | 05/22/16 18:46 CST     | 0 | Hail (0.88 in)            |  |