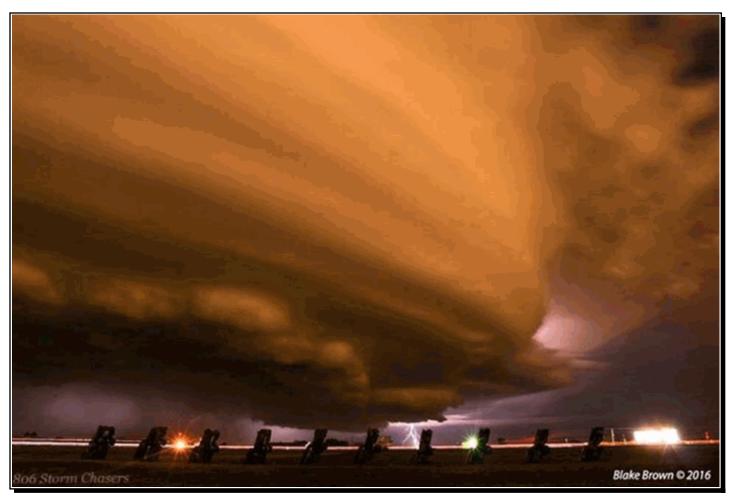

Severe thunderstorms developed in an unstable and sheared environment across New Mexico and moved east across portions of the Oklahoma Panhandle. Hail up to golf ball size and winds as high as 70 mph were reported. Two brief tornadoes were observed by storm chasers near Felt in Cimarron County.

Page 1 of 29 Printed on: 12/15/2016

Location Date/Time Deaths & Property & Event Type and Details Injuries Crop Dmg

This photo was taken by Tyler Hudson of the tornado just northwest of Felt.

| TEXAS COUNTY 4.2 S GUYMON              | [36.62, -101.48]       |   |                           |  |
|----------------------------------------|------------------------|---|---------------------------|--|
|                                        | 05/22/16 18:28 CST     | 0 | Hail (1.50 in)            |  |
|                                        | 05/22/16 18:28 CST     | 0 | Source: Emergency Manager |  |
| Half dollar size hail was reported 5 n | niles south of Guymon. |   |                           |  |
| TEXAS COUNTY 0.9 SE HARDES             |                        |   |                           |  |
| TEXAS COUNTY 0.9 SE HARDES             | 51 Y [36.61, -101.19]  |   |                           |  |
| TEXAS COUNTY 0.9 SE HARDES             | 05/22/16 18:46 CST     | 0 | Hail (0.88 in)            |  |